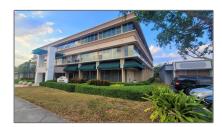

# 6151 Miramar Pkwy # 214

- Miramar, Florida 33023

#### Basic Details

| Property Type:       | Commercial<br>Property    |  |
|----------------------|---------------------------|--|
| Listing Type:        | For Sale                  |  |
| Listing ID:          | A11713701                 |  |
| Price:               | \$22                      |  |
| View:                | Garden view,other<br>view |  |
| Year Built:          | 1971                      |  |
| Lot Area:            | 103,235 Sqft              |  |
| DOM:                 | 1                         |  |
| Unit Number:         | 214                       |  |
| Status:              | Active                    |  |
| Building Area:       | 40,858 Sqft               |  |
| Property<br>SubType: | Office                    |  |