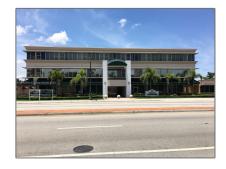

# 6151 Miramar Pkwy # 214

- Miramar, Florida 33023

#### Basic Details

| Property Type:       | Commercial<br>Property    |  |
|----------------------|---------------------------|--|
| Listing Type:        | For Sale                  |  |
| Listing ID:          | A11713701                 |  |
| Price:               | \$22                      |  |
| View:                | Garden view,other<br>view |  |
| Year Built:          | 1971                      |  |
| Lot Area:            | 103,235 Sqft              |  |
| DOM:                 | 1                         |  |
| Unit Number:         | 214                       |  |
| Status:              | Active                    |  |
| Building Area:       | 40,858 Sqft               |  |
| Property<br>SubType: | Office                    |  |