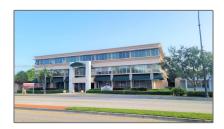

# 6151 Miramar Pkwy # 214

- Miramar, Florida 33023

#### Basic Details

| Property Type:       | Commercial<br>Property    |  |
|----------------------|---------------------------|--|
| Listing Type:        | For Sale                  |  |
| Listing ID:          | A11713701                 |  |
| Price:               | \$22                      |  |
| View:                | Garden view,other<br>view |  |
| Year Built:          | 1971                      |  |
| Lot Area:            | 103,235 Sqft              |  |
| DOM:                 | 1                         |  |
| Unit Number:         | 214                       |  |
| Status:              | Active                    |  |
| Building Area:       | 40,858 Sqft               |  |
| Property<br>SubType: | Office                    |  |