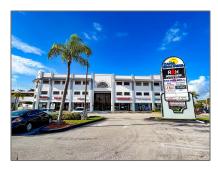

# 15315 S Dixie Hwy # 15315

- Palmetto Bay, Florida 33157

#### Basic Details

| Property Type:       | Commercial<br>Property    |  |
|----------------------|---------------------------|--|
| Listing Type:        | For Sale                  |  |
| Listing ID:          | A11713724                 |  |
| Price:               | <b>\$42</b>               |  |
| View:                | Garden view,other<br>view |  |
| Year Built:          | 1989                      |  |
| Lot Area:            | 73,736 Sqft               |  |
| DOM:                 | 1                         |  |
| Complex Name:        | Coral Reef Plaza          |  |
| Unit Number:         | 15315                     |  |
| Status:              | Active                    |  |
| Building Area:       | 29,000 Sqft               |  |
| Property<br>SubType: | Retail                    |  |