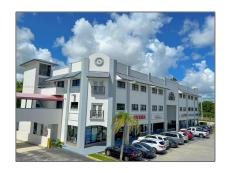

# 15315 S Dixie Hwy # 15315

- Palmetto Bay, Florida 33157

#### Basic Details

| Property Type:       | Commercial<br>Property    |  |
|----------------------|---------------------------|--|
| Listing Type:        | For Sale                  |  |
| Listing ID:          | A11713724                 |  |
| Price:               | <b>\$42</b>               |  |
| View:                | Garden view,other<br>view |  |
| Year Built:          | 1989                      |  |
| Lot Area:            | 73,736 Sqft               |  |
| DOM:                 | 1                         |  |
| Complex Name:        | Coral Reef Plaza          |  |
| Unit Number:         | 15315                     |  |
| Status:              | Active                    |  |
| Building Area:       | 29,000 Sqft               |  |
| Property<br>SubType: | Retail                    |  |