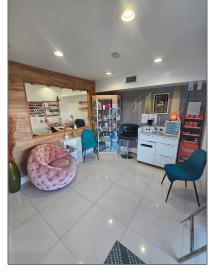

#### Basic Details

| Property Type:       | Commercial<br>Property    |  |
|----------------------|---------------------------|--|
| Listing Type:        | For Sale                  |  |
| Listing ID:          | A11714188                 |  |
| Price:               | \$550,000                 |  |
| View:                | Garden view,other<br>view |  |
| Year Built:          | 1985                      |  |
| Lot Area:            | 43,000 Sqft               |  |
| DOM:                 | 17                        |  |
| Building<br>Number:  | 1460                      |  |
| Unit Number:         | 28A                       |  |
| Status:              | Active                    |  |
| Building Area:       | 2,200 Sqft                |  |
| Property<br>SubType: | Office                    |  |