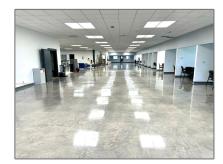

#### **Basic Details**

Property Type: Commercial Property

Listing Type: For Sale

Listing ID: **A11714323** 

Price: **\$25** 

View: Garden view, other

view

Year Built: 1984

Lot Area: **123,013 Sqft** 

Building 2300

Number:

Status: Active

Building Area: 91,772 Sqft

Property Office

SubType: