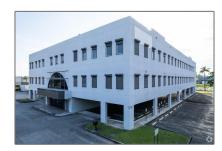

# 2300 NW 89th Pl

- Doral, Florida 33172

#### **Basic Details**

Property Type: Commercial Property

Listing Type: For Sale

Listing ID: **A11714323** 

Price: **\$25** 

View: Garden view, other

view

Year Built: 1984

Lot Area: **123,013 Sqft** 

Building 2300

Number:

Status: Active

Building Area: 91,772 Sqft

Property Office

SubType: