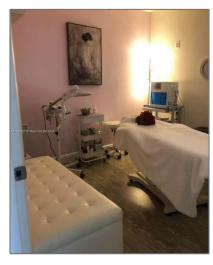

# 2832 Stirling Rd

- Hollywood, Florida 33020









#### Basic Details

| Property Type:       | Commercial<br>Property    |  |
|----------------------|---------------------------|--|
| Listing Type:        | For Sale                  |  |
| Listing ID:          | A11714357                 |  |
| Price:               | \$1,150                   |  |
| View:                | Garden view,other<br>view |  |
| Year Built:          | 1976                      |  |
| Lot Area:            | 215,594 Sqft              |  |
| Building<br>Number:  | 2832                      |  |
| Status:              | Active                    |  |
| Building Area:       | 82,116 Sqft               |  |
| Property<br>SubType: | Special purpose           |  |

### Features

| $\sqrt{}$ | Heating System:    | Central Electric