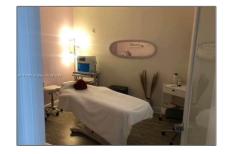

# 2832 Stirling Rd

- Hollywood, Florida 33020









#### Basic Details

| Property Type:       | Commercial<br>Property    |  |
|----------------------|---------------------------|--|
| Listing Type:        | For Sale                  |  |
| Listing ID:          | A11714357                 |  |
| Price:               | \$1,150                   |  |
| View:                | Garden view,other<br>view |  |
| Year Built:          | 1976                      |  |
| Lot Area:            | 215,594 Sqft              |  |
| Building<br>Number:  | 2832                      |  |
| Status:              | Active                    |  |
| Building Area:       | 82,116 Sqft               |  |
| Property<br>SubType: | Special purpose           |  |

### Features

| $\sqrt{}$ | Heating System:    | Central Electric