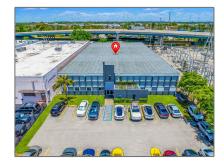

### 601 W 20th St

- Hialeah, Florida 33010

# Property Type: Commercial Property

✓ Prop Type/Type of Building:

Industrial, Free standing, Industrial/manufacturing, Warehouse

Listing Type: For Sale

Listing ID: **A11714774** 

Price: \$4,860,000

View: Garden view,other view

Year Built: 1960

Lot Area: 29,700 Sqft

DOM: **6** 

Building **601** 

Number:

Status: Active

Building Area: 18,000 Sqft

Property Industrial