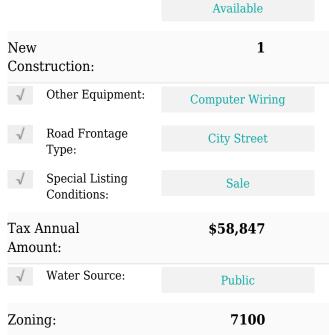

✓ Listing Terms: All Cash, Owner Will Carry, Conventional/refinance, Lease Option, Options