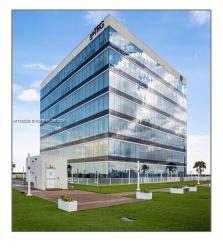

# 20200 W Dixie Hwy 709 Hwy

- Miami, Florida 33180

#### Basic **Details**

| Property Type:       | Commercial<br>Property    |  |
|----------------------|---------------------------|--|
| Listing Type:        | For Sale                  |  |
| Listing ID:          | A11715323                 |  |
| Price:               | \$779,000                 |  |
| View:                | Garden view,other<br>view |  |
| Year Built:          | 2016                      |  |
| Lot Area:            | 1,289 Sqft                |  |
| DOM:                 | 5                         |  |
| Building<br>Number:  | 20200                     |  |
| Status:              | Active                    |  |
| Building Area:       | 86,555 Sqft               |  |
| Property<br>SubType: | Office                    |  |
|                      |                           |  |