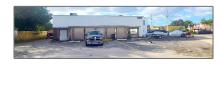

# 1800 SW 7th Ave

- Pompano Beach, Florida 33060

#### Basic Details

| Property Type:                | Commercial<br>Property    |  |
|-------------------------------|---------------------------|--|
| ✓ Prop Type/Type<br>Building: | of Industrial             |  |
| Listing Type:                 | For Sale                  |  |
| Listing ID:                   | A11715566                 |  |
| Price:                        | \$365,000                 |  |
| View:                         | Garden view,other<br>view |  |
| Year Built:                   | 1974                      |  |
| Lot Area:                     | 1,215 Sqft                |  |
| Building<br>Number:           | 1800                      |  |
| Status:                       | Active                    |  |
| Building Area:                | 1,215 Sqft                |  |
| Property<br>SubType:          | Industrial                |  |