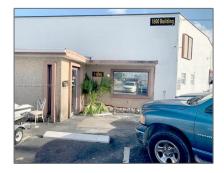

# 1800 SW 7th Ave

- Pompano Beach, Florida 33060

#### Basic Details

| Property Type:                | Commercial<br>Property    |  |
|-------------------------------|---------------------------|--|
| ✓ Prop Type/Type<br>Building: | of Industrial             |  |
| Listing Type:                 | For Sale                  |  |
| Listing ID:                   | A11715566                 |  |
| Price:                        | \$365,000                 |  |
| View:                         | Garden view,other<br>view |  |
| Year Built:                   | 1974                      |  |
| Lot Area:                     | 1,215 Sqft                |  |
| Building<br>Number:           | 1800                      |  |
| Status:                       | Active                    |  |
| Building Area:                | 1,215 Sqft                |  |
| Property<br>SubType:          | Industrial                |  |