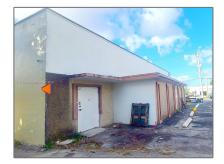

# 1800 SW 7th Ave

- Pompano Beach, Florida 33060

#### Basic Details

| Property Type:                | Commercial<br>Property    |  |
|-------------------------------|---------------------------|--|
| ✓ Prop Type/Type<br>Building: | of Industrial             |  |
| Listing Type:                 | For Sale                  |  |
| Listing ID:                   | A11715566                 |  |
| Price:                        | \$365,000                 |  |
| View:                         | Garden view,other<br>view |  |
| Year Built:                   | 1974                      |  |
| Lot Area:                     | 1,215 Sqft                |  |
| Building<br>Number:           | 1800                      |  |
| Status:                       | Active                    |  |
| Building Area:                | 1,215 Sqft                |  |
| Property<br>SubType:          | Industrial                |  |