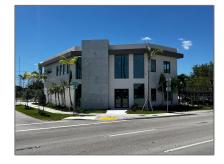

# 5000 Pembroke Rd

- West Park, Florida 33021

#### Basic Details

| Property Type:       | Commercial<br>Property    |  |
|----------------------|---------------------------|--|
| Listing Type:        | For Sale                  |  |
| Listing ID:          | A11584908                 |  |
| Price:               | \$12,000                  |  |
| View:                | Garden view,other<br>view |  |
| Lot Area:            | 5,570 Sqft                |  |
| DOM:                 | 177                       |  |
| Building<br>Number:  | 5000                      |  |
| Status:              | Active                    |  |
| Building Area:       | 3,465 Sqft                |  |
| Property<br>SubType: | Office                    |  |