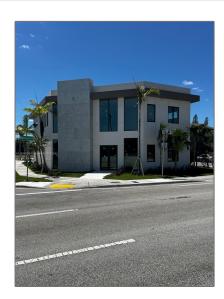

# 5000 Pembroke Rd

- West Park, Florida 33021

#### Basic Details

| Property Type:       | Commercial<br>Property    |  |
|----------------------|---------------------------|--|
| Listing Type:        | For Sale                  |  |
| Listing ID:          | A11584908                 |  |
| Price:               | \$12,000                  |  |
| View:                | Garden view,other<br>view |  |
| Lot Area:            | 5,570 Sqft                |  |
| DOM:                 | 177                       |  |
| Building<br>Number:  | 5000                      |  |
| Status:              | Active                    |  |
| Building Area:       | 3,465 Sqft                |  |
| Property<br>SubType: | Office                    |  |