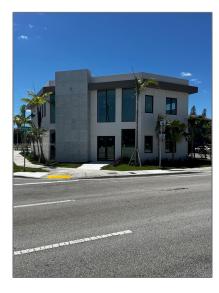

# 5000 Pembroke Rd

- West Park, Florida 33021

#### Basic Details

| Property Type:       | Commercial<br>Property    |  |
|----------------------|---------------------------|--|
| Listing Type:        | For Sale                  |  |
| Listing ID:          | A11584908                 |  |
| Price:               | \$12,000                  |  |
| View:                | Garden view,other<br>view |  |
| Lot Area:            | 5,570 Sqft                |  |
| DOM:                 | 177                       |  |
| Building<br>Number:  | 5000                      |  |
| Status:              | Active                    |  |
| Building Area:       | 3,465 Sqft                |  |
| Property<br>SubType: | Office                    |  |