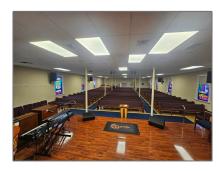

#### Basic Details

| Property Type:       | Commercial<br>Property    |  |
|----------------------|---------------------------|--|
| Listing Type:        | For Sale                  |  |
| Listing ID:          | A11715578                 |  |
| Price:               | \$4,000                   |  |
| View:                | Garden view,other<br>view |  |
| Year Built:          | 1967                      |  |
| Lot Area:            | 23,200 Sqft               |  |
| Building<br>Number:  | 420                       |  |
| Status:              | Active                    |  |
| Building Area:       | 10,915 Sqft               |  |
| Property<br>SubType: | Special purpose           |  |