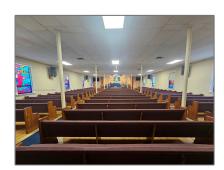

#### Basic Details

| Property Type:       | Commercial<br>Property    |  |
|----------------------|---------------------------|--|
| Listing Type:        | For Sale                  |  |
| Listing ID:          | A11715578                 |  |
| Price:               | \$4,000                   |  |
| View:                | Garden view,other<br>view |  |
| Year Built:          | 1967                      |  |
| Lot Area:            | 23,200 Sqft               |  |
| Building<br>Number:  | 420                       |  |
| Status:              | Active                    |  |
| Building Area:       | 10,915 Sqft               |  |
| Property<br>SubType: | Special purpose           |  |