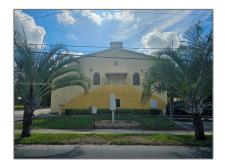

# 420 NW 8th Ave

- Pompano Beach, Florida 33060

#### Basic Details

| Property Type:       | Commercial<br>Property    |  |
|----------------------|---------------------------|--|
| Listing Type:        | For Sale                  |  |
| Listing ID:          | A11715578                 |  |
| Price:               | \$4,000                   |  |
| View:                | Garden view,other<br>view |  |
| Year Built:          | 1967                      |  |
| Lot Area:            | 23,200 Sqft               |  |
| Building<br>Number:  | 420                       |  |
| Status:              | Active                    |  |
| Building Area:       | 10,915 Sqft               |  |
| Property<br>SubType: | Special purpose           |  |

## Address Map

| Country:    | US                    |
|-------------|-----------------------|
| State:      | FL                    |
| County:     | <b>Broward County</b> |
| City:       | Pompano Beach         |
| Zipcode:    | 33060                 |
| Directions: | use GPS               |