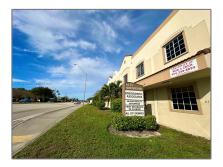

## 6115 Stirling Rd # 218

- Davie, Florida 33314

## **Basic Details**

| Basic Details                 |                                 |  |
|-------------------------------|---------------------------------|--|
| Property Type:                | Commercial<br>Property          |  |
| √ Prop Type/Type of Building: | of Free standing, Office        |  |
| Listing Type:                 | For Sale                        |  |
| Listing ID:                   | A11716449                       |  |
| Price:                        | \$1,000                         |  |
| View:                         | Garden view,other<br>view       |  |
| Year Built:                   | 2006                            |  |
| Lot Area:                     | 22,000 Sqft                     |  |
| DOM:                          | 4                               |  |
| Complex Name:                 | Stirling Square<br>Professional |  |
| Building<br>Number:           | 6115                            |  |
| Unit Number:                  | 218                             |  |
| Status:                       | Active                          |  |
| Building Area:                | 20,000 Sqft                     |  |
|                               |                                 |  |