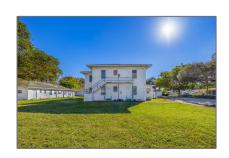

# 1215 N 17th Ct

- Hollywood, Florida 33020

### Basic Details

| Property Type:       | Commercial<br>Property    |  |
|----------------------|---------------------------|--|
| Listing Type:        | For Sale                  |  |
| Listing ID:          | A11729674                 |  |
| Price:               | \$1,700,000               |  |
| View:                | Garden view,other<br>view |  |
| Year Built:          | 1936                      |  |
| Lot Area:            | 22,392 Sqft               |  |
| DOM:                 | 1                         |  |
| Building<br>Number:  | 1215                      |  |
| Status:              | Active                    |  |
| Building Area:       | 5,505 Sqft                |  |
| Property<br>SubType: | Income/multifamily        |  |