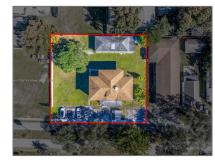

# 1215 N 17th Ct

- Hollywood, Florida 33020

### Basic Details

| Property Type:       | Commercial<br>Property    |  |
|----------------------|---------------------------|--|
| Listing Type:        | For Sale                  |  |
| Listing ID:          | A11729674                 |  |
| Price:               | \$1,700,000               |  |
| View:                | Garden view,other<br>view |  |
| Year Built:          | 1936                      |  |
| Lot Area:            | 22,392 Sqft               |  |
| DOM:                 | 1                         |  |
| Building<br>Number:  | 1215                      |  |
| Status:              | Active                    |  |
| Building Area:       | 5,505 Sqft                |  |
| Property<br>SubType: | Income/multifamily        |  |