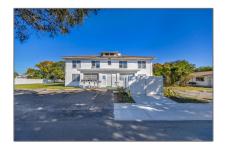

# 1215 N 17th Ct

- Hollywood, Florida 33020

### Basic Details

| Property Type:       | Commercial<br>Property    |  |
|----------------------|---------------------------|--|
| Listing Type:        | For Sale                  |  |
| Listing ID:          | A11729674                 |  |
| Price:               | \$1,700,000               |  |
| View:                | Garden view,other<br>view |  |
| Year Built:          | 1936                      |  |
| Lot Area:            | 22,392 Sqft               |  |
| DOM:                 | 1                         |  |
| Building<br>Number:  | 1215                      |  |
| Status:              | Active                    |  |
| Building Area:       | 5,505 Sqft                |  |
| Property<br>SubType: | Income/multifamily        |  |