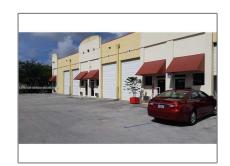

#### **Basic Details**

Property Type: Commercial Property

✓ Prop Type/Type of Building:

Industrial,
Industrial/manufacturing

Listing Type: For Sale

Listing ID: **A11727381** 

Price: \$1,575

View: Garden view, other

view

Year Built: 2007

DOM: 3

Complex Name: 14252

Building 14252

Number:

Unit Number: 105

Status: Active

Property Industrial

SubType: