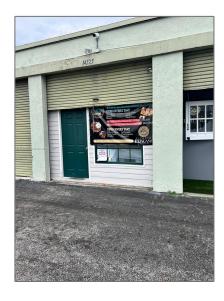

# 14125 SW 142nd Ave # 23

- Miami, Florida 33186

#### Basic Details

| Property Type:                | Commercial<br>Property |
|-------------------------------|------------------------|
| √ Prop Type/Type<br>Building: | e of Industrial        |
| Listing Type:                 | For Sale               |
| Listing ID:                   | A11731025              |
| Price:                        | \$1,000                |
| View:                         | Garden view,other view |
| Year Built:                   | 1982                   |
| Lot Area:                     | 350 Sqft               |
| Building<br>Number:           | 14125                  |
| Unit Number:                  | A-23                   |
| Status:                       | Active                 |
| Building Area:                | 350 Sqft               |
| Property<br>SubType:          | Industrial             |