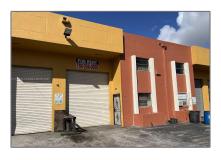

# 1685 W 40st St # 1685

- Hialeah, Florida 33012

#### **Basic Details**

Property Type: Commercial Property

√ Prop Type/Type of Building:

Industrial

Listing Type: For Sale

Listing ID: **A11731413** 

Price: **\$2,100** 

View: Garden view,other

view

Year Built: 1989

Lot Area: 34,412 Sqft

DOM: **11** 

Building 1685

Number:

Unit Number: 1685

Status: Active

Building Area: **8,142 Sqft** 

Property Industrial

SubType: