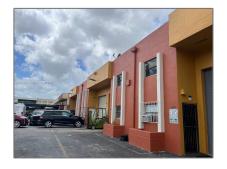

# 1685 W 40st St # 1685

- Hialeah, Florida 33012

#### **Basic Details**

Property Type: Commercial Property

√ Prop Type/Type of Building:

Industrial

Listing Type: For Sale

Listing ID: **A11731413** 

Price: **\$2,100** 

View: Garden view,other

view

Year Built: 1989

Lot Area: 34,412 Sqft

DOM: **11** 

Building 1685

Number:

Unit Number: 1685

Status: Active

Building Area: **8,142 Sqft** 

Property Industrial

SubType: