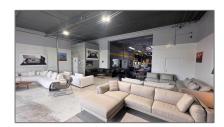

#### Commercial Property Type: **Property** Prop Type/Type of Industrial Building: Listing Type: **For Sale** Listing ID: A11731561 Price: **\$25** Garden view, other View: view 10,000 Sqft Lot Area: DOM: 3 Building 1842 Number: Status: Active 7,000 Sqft **Building Area:** Property **Industrial** SubType:

#### **Features**

| $\sqrt{}$ | Cooling System:    | Central Building A/c                      |
|-----------|--------------------|-------------------------------------------|
|           |                    |                                           |
| √         | Sewer:             | Public Sanitation                         |
|           |                    |                                           |
| $\sqrt{}$ | Building Features: | Office, Private<br>Restrooms, Rear Access |
|           |                    |                                           |
| $\sqrt{}$ | Lot Features:      | City Location, Industrial<br>Park         |
|           |                    |                                           |
| $\sqrt{}$ | Security Features: | Fire Sprinkler System                     |
|           |                    |                                           |