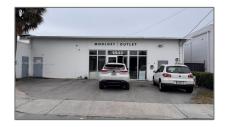

# 1842 NE 144TH ST

- North Miami, Florida 33181

#### Commercial Property Type: **Property** Prop Type/Type of Industrial Building: Listing Type: **For Sale** Listing ID: A11731561 Price: **\$25** Garden view, other View: view 10,000 Sqft Lot Area: DOM: 3 Building 1842 Number: Status: Active 7,000 Sqft **Building Area:** Property **Industrial** SubType: