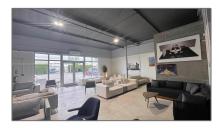

#### Commercial Property Type: **Property** Prop Type/Type of Industrial Building: Listing Type: **For Sale** Listing ID: A11731561 Price: **\$25** Garden view, other View: view 10,000 Sqft Lot Area: DOM: 3 Building 1842 Number: Status: Active 7,000 Sqft **Building Area:** Property **Industrial** SubType:

#### **Features**

| $\sqrt{}$ | Cooling System:    | Central Building A/c                      |
|-----------|--------------------|-------------------------------------------|
|           |                    |                                           |
| √         | Sewer:             | Public Sanitation                         |
|           |                    |                                           |
| $\sqrt{}$ | Building Features: | Office, Private<br>Restrooms, Rear Access |
|           |                    |                                           |
| $\sqrt{}$ | Lot Features:      | City Location, Industrial<br>Park         |
|           |                    |                                           |
| $\sqrt{}$ | Security Features: | Fire Sprinkler System                     |
|           |                    |                                           |