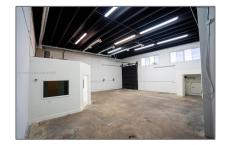

#### Basic Details

| Property Type:                | Commercial<br>Property   |
|-------------------------------|--------------------------|
| √ Prop Type/Type of Building: | Industrial               |
| Listing Type:                 | For Sale                 |
| Listing ID:                   | A11731651                |
| Price:                        | \$4,600                  |
| View: G                       | arden view,other<br>view |
| Year Built:                   | 1967                     |
| Lot Area:                     | 37,573 Sqft              |
| DOM:                          | 10                       |
| Complex Name:                 | Palmetto<br>Warehouse    |
| Building<br>Number:           | 4664                     |
| Status:                       | Active                   |
| Building Area:                | 19,543 Sqft              |