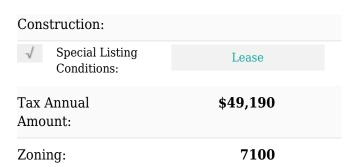

|
| Complex Name:                 | Palmetto<br>Warehouse    |
| Building<br>Number:           | 4664                     |
| Status:                       | Active                   |
| Building Area:                | 19,543 Sqft              |

# Additional Information

Property

SubType:

| Office MlsId: | BRRY01 |
|---------------|--------|
| New           | 1      |

**Industrial** 

### Address Map

| Country:    | US                  |  |
|-------------|---------------------|--|
| State:      | FL                  |  |
| County:     | Miami-Dade County   |  |
| City:       | Miami               |  |
| Zipcode:    | 33155               |  |
| Directions: | Exit 826 East, turn |  |

Exit 826 East, turn
South and follow
the road along.
Warehouse will be
on your right.



### Agent Info



+1 (786) 760-1077 - 1335 Lincoln Rd. Miami Beach, FL 33139