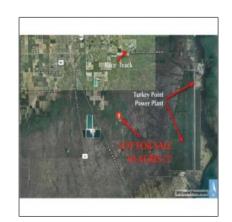

# **SW 396TH ST**

- Homestead, Florida 33035

### **Basic Details**

Property Type: **Commercial Land** Listing Type: **For Lease** Listing ID: A1696953

Price: \$7,500,000

View: Garden view, other view

435,600 Sqft Lot Area:

Status: Active

## Address Map

| Country: | US                |  |
|----------|-------------------|--|
| State:   | FL                |  |
| County:  | Miami-Dade County |  |
| City:    | Homestead         |  |
| Zipcode: | 33035             |  |
|          |                   |  |