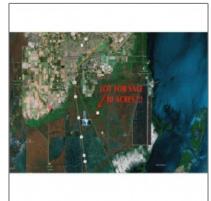

# **SW 396TH ST**

- Homestead, Florida 33035

### **Basic Details**

Property Type: **Commercial Land** Listing Type: **For Lease** Listing ID: A1696953

Price: \$7,500,000

View: Garden view, other view

435,600 Sqft Lot Area:

Status: Active

## Address Map

| Country: | US                |  |
|----------|-------------------|--|
| State:   | FL                |  |
| County:  | Miami-Dade County |  |
| City:    | Homestead         |  |
| Zipcode: | 33035             |  |
|          |                   |  |