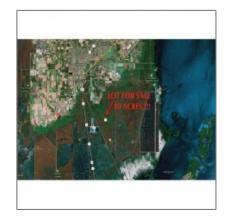

# **SW 396TH ST**

- Homestead, Florida 33035

### **Basic Details**

Property Type: **Commercial Land** Listing Type: **For Lease** Listing ID: A1696953

Price: \$7,500,000

View: Garden view, other view

435,600 Sqft Lot Area:

Status: Active

## Address Map

| Country: | US                |  |
|----------|-------------------|--|
| State:   | FL                |  |
| County:  | Miami-Dade County |  |
| City:    | Homestead         |  |
| Zipcode: | 33035             |  |
|          |                   |  |