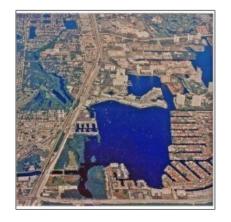

## **Basic Details**

Property Type: Commercial Land

Listing Type: For Sale

Listing ID: M1389875

Price: \$30,000,000

View: Garden view,other

view

Lot Area: **7,579,440 Sqft** 

## Address Map

| Country: | US                |  |
|----------|-------------------|--|
| State:   | FL                |  |
| County:  | Miami-Dade County |  |
| City:    | Miami             |  |
| Zipcode: | 33160             |  |