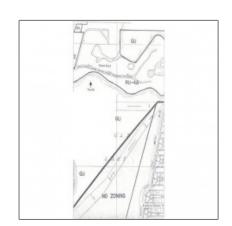

## **Additional Information**

| Area:                  | 22                           |  |
|------------------------|------------------------------|--|
| Subdivision:           | Aventura North<br>Miami Beac |  |
| Parcel Number:         | 07-22-10-000-0010            |  |
| Tax Amount:            | \$852                        |  |
| Tax Year:              | 2008                         |  |
| Zoning<br>Information: | 86/SPECI                     |  |
| Elementary<br>School:  | Coconut grove                |  |
| Middle School:         | Ponce de leon                |  |