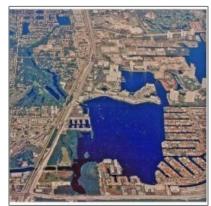

## **Basic Details**

Property Type: Commercial Land

Listing Type: For Sale

Listing ID: M1389875

Price: \$30,000,000

View: Garden view,other

view

Lot Area: **7,579,440 Sqft** 

## Address Map

| Country: | US                |  |
|----------|-------------------|--|
| State:   | FL                |  |
| County:  | Miami-Dade County |  |
| City:    | Miami             |  |
| Zipcode: | 33160             |  |