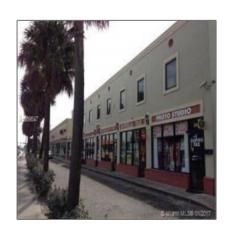

## Basic Details

| Property Type:                | Commercial<br>Property    |  |
|-------------------------------|---------------------------|--|
| ✓ Prop Type/Type of Building: | Shopping center           |  |
| Listing Type:                 | For Sale                  |  |
| Listing ID:                   | A1889547                  |  |
| Price:                        | \$3,850,000               |  |
| #Units:                       | 15                        |  |
| View: Ga                      | Garden view,other<br>view |  |
| Year Built:                   | 1948                      |  |
| Lot Area:                     | 12,071 Sqft               |  |
| Status:                       | Active                    |  |