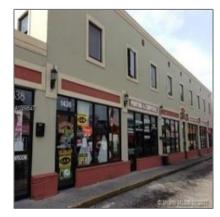

## Basic Details

| Property Type:                | Commercial<br>Property    |  |
|-------------------------------|---------------------------|--|
| ✓ Prop Type/Type of Building: | Shopping center           |  |
| Listing Type:                 | For Sale                  |  |
| Listing ID:                   | A1889547                  |  |
| Price:                        | \$3,850,000               |  |
| #Units:                       | 15                        |  |
| View: Ga                      | Garden view,other<br>view |  |
| Year Built:                   | 1948                      |  |
| Lot Area:                     | 12,071 Sqft               |  |
| Status:                       | Active                    |  |