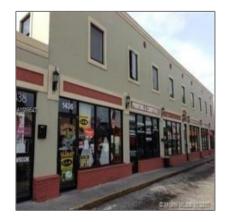

## Basic Details

| Property Type:                | Commercial<br>Property    |  |
|-------------------------------|---------------------------|--|
| ✓ Prop Type/Type of Building: | Shopping center           |  |
| Listing Type:                 | For Sale                  |  |
| Listing ID:                   | A1889547                  |  |
| Price:                        | \$3,850,000               |  |
| #Units:                       | 15                        |  |
| View: Ga                      | Garden view,other<br>view |  |
| Year Built:                   | 1948                      |  |
| Lot Area:                     | 12,071 Sqft               |  |
| Status:                       | Active                    |  |