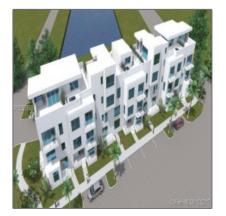

#### Basic Details

| Property Type: | <b>Commercial Land</b>    |
|----------------|---------------------------|
| Listing Type:  | For Sale                  |
| Listing ID:    | A10353549                 |
| Price:         | \$1,700,000               |
| View:          | Garden view,other<br>view |
| Lot Area:      | 27,527 Sqft               |
| Status:        | Active                    |

### Additional Information

| Area:                  | 3234                         |  |
|------------------------|------------------------------|--|
| Subdivision:           | SANTA BARBARA<br>SHORES AMEN |  |
| Parcel Number:         | 494306350010                 |  |
| Tax Amount:            | \$18,236                     |  |
| Tax Year:              | 2016                         |  |
| Zoning<br>Information: | B-3                          |  |
| Elementary<br>School:  | Coconut grove                |  |
| Middle School:         | Ponce de leon                |  |
|                        |                              |  |