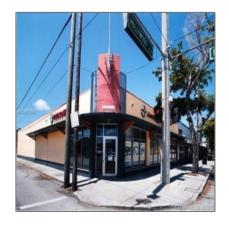

# 2341 Hollywood Blvd - Hollywood, Florida 33020

#### Basic Details

| Property Type:                | Commercial<br>Property     |
|-------------------------------|----------------------------|
| √ Prop Type/Type of Building: | Office space, Professional |
| Listing Type:                 | For Lease                  |
| Listing ID:                   | A10341344                  |
| Price:                        | \$7,000                    |
| View: Ga                      | rden view,other<br>view    |
| Year Built:                   | 1960                       |
| Lot Area:                     | 8,250 Sqft                 |
| Unit Number:                  | 2341                       |
| Status:                       | Active                     |

#### Features

| #Stories:            | 1                           |
|----------------------|-----------------------------|
| #Buildings:          | 1                           |
| #Floors:             | 1                           |
| √ Cooling System:    | Partially Air Conditioned   |
| √ Parking:           | 1, 2, 14                    |
| ✓ Construction Type: | Concrete block construction |
| √ Flooring:          | Wood floors                 |