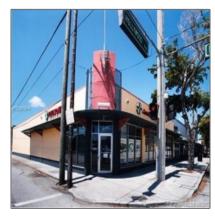

# 2341 Hollywood Blvd - Hollywood, Florida 33020

#### Basic Details

| Property Type:                | Commercial<br>Property     |
|-------------------------------|----------------------------|
| √ Prop Type/Type of Building: | Office space, Professional |
| Listing Type:                 | For Lease                  |
| Listing ID:                   | A10341344                  |
| Price:                        | \$7,000                    |
| View: Ga                      | rden view,other<br>view    |
| Year Built:                   | 1960                       |
| Lot Area:                     | 8,250 Sqft                 |
| Unit Number:                  | 2341                       |
| Status:                       | Active                     |

#### Features

| #Stories:            | 1                           |
|----------------------|-----------------------------|
| #Buildings:          | 1                           |
| #Floors:             | 1                           |
| √ Cooling System:    | Partially Air Conditioned   |
| √ Parking:           | 1, 2, 14                    |
| ✓ Construction Type: | Concrete block construction |
| √ Flooring:          | Wood floors                 |