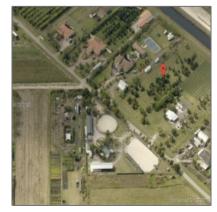

# 21061 SW 213 AVE RD

- Miami, Florida 33187

## Address Map

Status:

| Country: | US                |  |
|----------|-------------------|--|
| State:   | FL                |  |
| County:  | Miami-Dade County |  |
| City:    | Miami             |  |
| Zipcode: | 33187             |  |