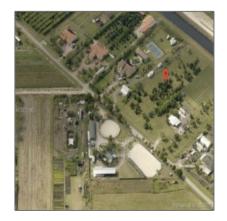

# 21061 SW 213 AVE RD

- Miami, Florida 33187

## Address Map

Status:

| Country: | US                |  |
|----------|-------------------|--|
| State:   | FL                |  |
| County:  | Miami-Dade County |  |
| City:    | Miami             |  |
| Zipcode: | 33187             |  |