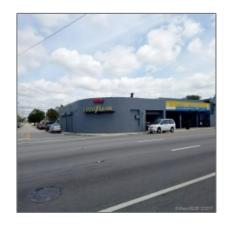

#### Basic Details

| Prop      | erty Type:                     | Commercial<br>Property   |
|-----------|--------------------------------|--------------------------|
| $\sqrt{}$ | Prop Type/Type of<br>Building: | Retail space, Automotive |

| Building:     | rtotun spuos, riutomotivo |
|---------------|---------------------------|
| Listing Type: | For Sale                  |
| Listing ID:   | A10382858                 |
| Price:        | \$1,400,000               |
| View:         | Garden view,other<br>view |
| Year Built:   | 1938                      |
| Lot Area:     | 10,500 Sqft               |