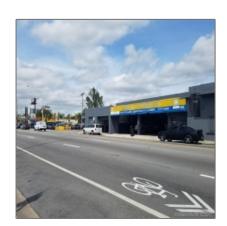

#### Basic Details

| Prop      | erty Type:                     | Commercial<br>Property   |
|-----------|--------------------------------|--------------------------|
| $\sqrt{}$ | Prop Type/Type of<br>Building: | Retail space, Automotive |

| Building:     | rtotun spuos, riutomotivo |
|---------------|---------------------------|
| Listing Type: | For Sale                  |
| Listing ID:   | A10382858                 |
| Price:        | \$1,400,000               |
| View:         | Garden view,other<br>view |
| Year Built:   | 1938                      |
| Lot Area:     | 10,500 Sqft               |