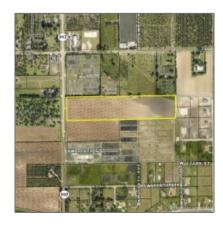

## Address Map

Status:

| Country: | US                |  |
|----------|-------------------|--|
| State:   | FL                |  |
| County:  | Miami-Dade County |  |
| City:    | Homestead         |  |
| Zipcode: | 33031             |  |