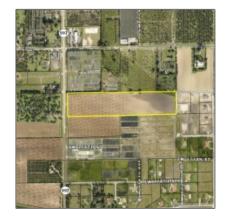

## Address Map

Status:

| Country: | US                |  |
|----------|-------------------|--|
| State:   | FL                |  |
| County:  | Miami-Dade County |  |
| City:    | Homestead         |  |
| Zipcode: | 33031             |  |