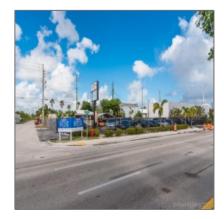

# 735 W Broward Blvd

- Fort Lauderdale, Florida 33312

#### **Basic Details**

Property Type: Commercial Property

√ Prop Type/Type of Building:

Free standing, Automotive

Listing Type: For Lease

Listing ID: **A10374149** 

Price: **\$2,950,000** 

View: Garden view, other

view

Year Built: 1965

Lot Area: 12,589 Sqft

Status: Active