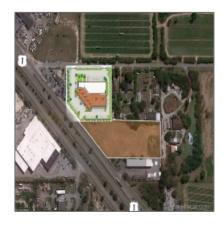

## - Unincorporated Dade County, Florida 33032

## Address Map

Status:

| Country: | US                         |  |
|----------|----------------------------|--|
| State:   | FL                         |  |
| County:  | Miami-Dade County          |  |
| City:    | Unincorporated Dade County |  |
| Zipcode: | 33032                      |  |