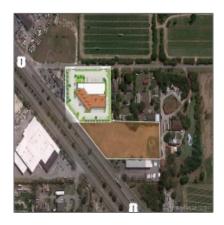

## - Unincorporated Dade County, Florida 33032

## Address Map

Status:

| Country: | US                         |  |
|----------|----------------------------|--|
| State:   | FL                         |  |
| County:  | Miami-Dade County          |  |
| City:    | Unincorporated Dade County |  |
| Zipcode: | 33032                      |  |