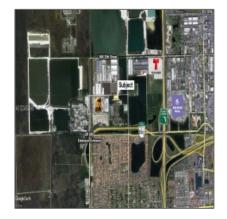

## Address Map

Status:

| Country: | US                       |  |
|----------|--------------------------|--|
| State:   | FL                       |  |
| County:  | <b>Miami-Dade County</b> |  |
| City:    | Miami                    |  |
| Zipcode: | 33182                    |  |
|          |                          |  |