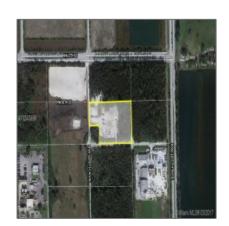

## Address Map

Status:

| Country: | US                       |  |
|----------|--------------------------|--|
| State:   | FL                       |  |
| County:  | <b>Miami-Dade County</b> |  |
| City:    | Miami                    |  |
| Zipcode: | 33182                    |  |
|          |                          |  |