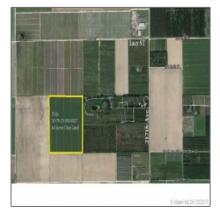

#### Address Map

| Country: | US                |  |
|----------|-------------------|--|
| State:   | FL                |  |
| County:  | Miami-Dade County |  |
| City:    | Homestead         |  |
| Zipcode: | 33034             |  |

| Price/SqFt:            | \$2            |  |
|------------------------|----------------|--|
| Lot Sq Footage:        | 1,753,726 Sqft |  |
| Addresson<br>Internet: | 1              |  |