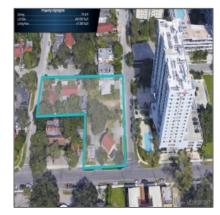

# 1501 NW 14th St

- Miami, Florida 33125

## Address Map

Country: US

State: FL

County: Miami-Dade County

City: Miami

Zipcode: **33125** 

### **Additional Information**

Area: **31** 

Subdivision: **GRAND VIEW PARK** 

Parcel Number: **01-31-35-010-0411** 

Tax Year: **2016** 

Zoning **4601** 

Information:

Elementary Coconut grove