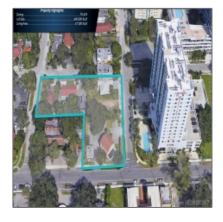

# 1501 NW 14th St

- Miami, Florida 33125

## Address Map

Country: US

State: FL

County: Miami-Dade County

City: Miami

Zipcode: **33125** 

### **Additional Information**

Area: **31** 

Subdivision: **GRAND VIEW PARK** 

Parcel Number: **01-31-35-010-0411** 

Tax Year: **2016** 

Zoning **4601** 

Information:

Elementary Coconut grove