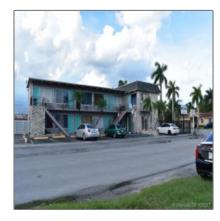

# 1202 N Krome Ave

- Homestead, Florida 33030

## **Basic Details**

Property Type: Commercial Land

Listing Type: For Sale

Listing ID: **A10363743** 

Price: \$799,999

View: Garden view, other

view

Lot Area: 7,290 Sqft