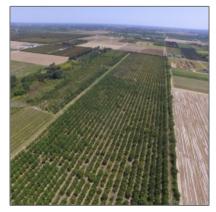

# 334 ST SW 217 Ave

- Homestead, Florida 33034

### **Basic Details**

Property Type: Commercial Land

Listing Type: For Sale

Listing ID: A10246480

Price: \$4,400,000

View: Garden view,other view

Lot Area: 1,478,160 Sqft

Status: Active