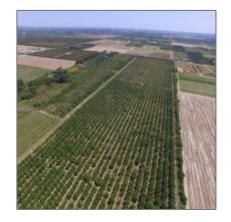

# 334 ST SW 217 Ave

- Homestead, Florida 33034

### **Basic Details**

Property Type: Commercial Land

Listing Type: For Sale

Listing ID: A10246480

Price: \$4,400,000

View: Garden view,other view

Lot Area: 1,478,160 Sqft

Status: Active