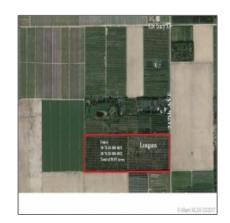

## Address Map

| Country: | US                |  |
|----------|-------------------|--|
| State:   | FL                |  |
| County:  | Miami-Dade County |  |
| City:    | Homestead         |  |
| Zipcode: | 33034             |  |
|          |                   |  |

## **Additional Information**

| Area:                  | 78                |
|------------------------|-------------------|
| Parcel Number:         | 30-78-20-000-0021 |
| Гах Amount:            | \$1,214           |
| Гах Year:              | 2016              |
| Zoning<br>Information: | 8900              |
| Elementary<br>School:  | Coconut grove     |
| Middle School:         | Ponce de leon     |
| Senior High<br>School: | Coral springs     |

 Price/SqFt:
 \$3

 Folio Number:
 30-7820-000-0022

 Lot Sq Footage:
 1,478,165 Sqft

 Addresson
 1

 Internet:
 1