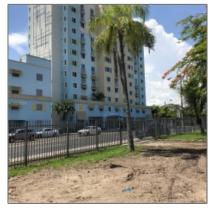

## 3717 NW 22 AVE - Miami, Florida 33142

#### Basic Details

| Property Type: | <b>Commercial Land</b>    |
|----------------|---------------------------|
| Listing Type:  | For Sale                  |
| Listing ID:    | A10328520                 |
| Price:         | \$1,200,000               |
| View:          | Garden view,other<br>view |
| Lot Area:      | 18,120 Sqft               |
| Status:        | Active                    |