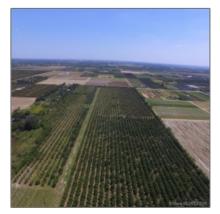

#### Basic Details

| Property Type: | <b>Commercial Land</b>    |
|----------------|---------------------------|
| Listing Type:  | For Sale                  |
| Listing ID:    | A10246506                 |
| Price:         | \$1,650,000               |
| View:          | Garden view,other<br>view |
| Lot Area:      | 636,847 Sqft              |
| Status:        | Active                    |