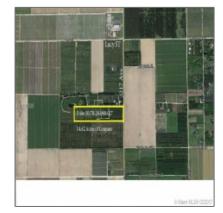

# Address Map

| Country: | US                |  |
|----------|-------------------|--|
| State:   | FL                |  |
| County:  | Miami-Dade County |  |
| City:    | Homestead         |  |
| Zipcode: | 33034             |  |

#### Additional Information

| Area:                  | 78                |
|------------------------|-------------------|
| Parcel Number:         | 30-78-20-000-0027 |
| Tax Amount:            | \$523             |
| Tax Year:              | 2016              |
| Zoning<br>Information: | 8900              |
| Elementary<br>School:  | Coconut grove     |
| Middle School:         | Ponce de leon     |
| Senior High<br>School: | Coral springs     |