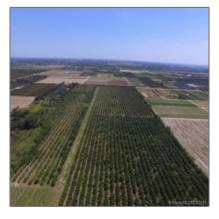

#### Basic Details

| Property Type: | <b>Commercial Land</b>    |
|----------------|---------------------------|
| Listing Type:  | For Sale                  |
| Listing ID:    | A10246506                 |
| Price:         | \$1,650,000               |
| View:          | Garden view,other<br>view |
| Lot Area:      | 636,847 Sqft              |
| Status:        | Active                    |