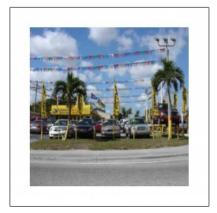

#### Basic Details

| Property Type:                | Commercial<br>Property    |
|-------------------------------|---------------------------|
| √ Prop Type/Type<br>Building: | of Automotive             |
| Listing Type:                 | For Sale                  |
| Listing ID:                   | A2035578                  |
| Price:                        | \$1,100,000               |
| View:                         | Garden view,other<br>view |
| Year Built:                   | 2004                      |
| Lot Area:                     | 7,280 Sqft                |
| Status:                       | Active                    |

# Address Map

| Country: | US                       |  |
|----------|--------------------------|--|
| State:   | FL                       |  |
| County:  | <b>Miami-Dade County</b> |  |
| City:    | Hialeah                  |  |
| Zipcode: | 33010                    |  |