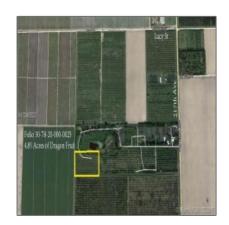

## **Additional Information**

School:

| Area:                  | 78                |
|------------------------|-------------------|
| Parcel Number:         | 30-78-20-000-0023 |
| Tax Amount:            | \$811             |
| Tax Year:              | 2016              |
| Zoning<br>Information: | 8900              |
| Elementary<br>School:  | Coconut grove     |
| Middle School:         | Ponce de leon     |
| Senior High            | Coral springs     |