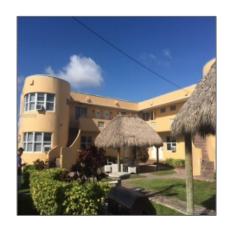

# 1915 N Ocean Dr

- Hollywood, Florida 33019

#### Basic Details

| Property Type:                | Commercial<br>Property   |
|-------------------------------|--------------------------|
| ✓ Prop Type/Type of Building: | Hotel/motel              |
| Listing Type:                 | For Sale                 |
| Listing ID:                   | A10221038                |
| Price:                        | \$13,900,000             |
| #Units:                       | 54                       |
| View: G                       | arden view,other<br>view |
| Year Built:                   | 1953                     |
| Lot Area:                     | 22,165 Sqft              |
| Status:                       | Active                   |