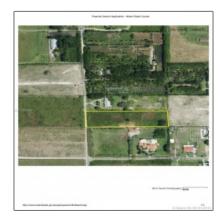

### **Basic Details**

Property Type: Commercial Land
Listing Type: For Sale

Listing ID: **A10383463** 

Price: \$120,000

View: Garden view, other

view

Lot Area: **108,900 Sqft** 

Status: Active

### Address Map

| Country: | US                |  |
|----------|-------------------|--|
| State:   | FL                |  |
| County:  | Miami-Dade County |  |
| City:    | Miami             |  |
| Zipcode: | 33196             |  |
|          |                   |  |