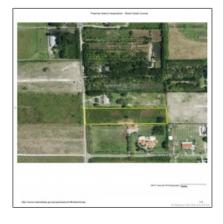

### **Basic Details**

Property Type: Commercial Land
Listing Type: For Sale

Listing ID: **A10383463** 

Price: \$120,000

View: Garden view, other

view

Lot Area: **108,900 Sqft** 

Status: Active

### Address Map

| Country: | US                |  |
|----------|-------------------|--|
| State:   | FL                |  |
| County:  | Miami-Dade County |  |
| City:    | Miami             |  |
| Zipcode: | 33196             |  |
|          |                   |  |