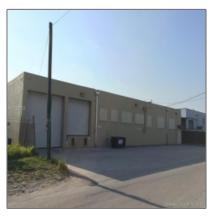

# 5775 NW 35th Ct

- Hialeah, Florida 33142

#### **Basic Details**

| Property Type:                | Commercial<br>Property             |
|-------------------------------|------------------------------------|
| ✓ Prop Type/Type<br>Building: | of Industrial, Light manufacturing |
| Listing Type:                 | For Sale                           |
| Listing ID:                   | A10246731                          |
| Price:                        | \$975,000                          |
| View:                         | Garden view,other<br>view          |
| Year Built:                   | 1952                               |
| Lot Area:                     | 10,500 Sqft                        |
| Status:                       | Active                             |