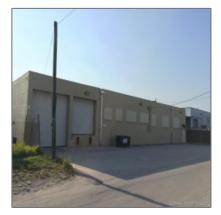

# 5775 NW 35th Ct

- Hialeah, Florida 33142

#### **Basic Details**

| Property Type:                | Commercial<br>Property             |
|-------------------------------|------------------------------------|
| ✓ Prop Type/Type<br>Building: | of Industrial, Light manufacturing |
| Listing Type:                 | For Sale                           |
| Listing ID:                   | A10246731                          |
| Price:                        | \$975,000                          |
| View:                         | Garden view,other<br>view          |
| Year Built:                   | 1952                               |
| Lot Area:                     | 10,500 Sqft                        |
| Status:                       | Active                             |