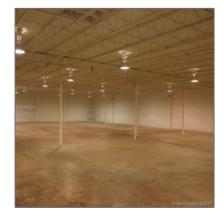

#### **Basic Details**

| Property Type:                | Commercial<br>Property             |
|-------------------------------|------------------------------------|
| ✓ Prop Type/Type<br>Building: | of Industrial, Light manufacturing |
| Listing Type:                 | For Sale                           |
| Listing ID:                   | A10246731                          |
| Price:                        | \$975,000                          |
| View:                         | Garden view,other<br>view          |
| Year Built:                   | 1952                               |
| Lot Area:                     | 10,500 Sqft                        |
| Status:                       | Active                             |