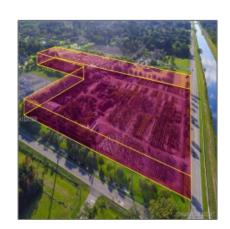

# 19000 Griffin Rd

- Southwest Ranches, Florida 33332

#### **Basic Details**

| Property Type: | Commercial Land           |  |
|----------------|---------------------------|--|
| Listing Type:  | For Sale                  |  |
| Listing ID:    | A10247056                 |  |
| Price:         | \$5,938,000               |  |
| View:          | Garden view,other<br>view |  |
| Lot Area:      | 458,264 Sqft              |  |
| Status:        | Active                    |  |