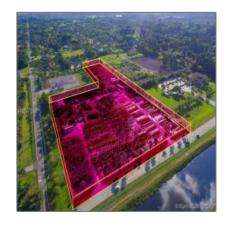

# 19000 Griffin Rd

- Southwest Ranches, Florida 33332

#### **Basic Details**

| Property Type: | Commercial Land           |  |
|----------------|---------------------------|--|
| Listing Type:  | For Sale                  |  |
| Listing ID:    | A10247056                 |  |
| Price:         | \$5,938,000               |  |
| View:          | Garden view,other<br>view |  |
| Lot Area:      | 458,264 Sqft              |  |
| Status:        | Active                    |  |