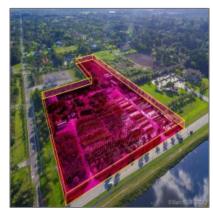

# 19000 Griffin Rd

- Southwest Ranches, Florida 33332

#### **Basic Details**

| Property Type: | Commercial Land           |  |
|----------------|---------------------------|--|
| Listing Type:  | For Sale                  |  |
| Listing ID:    | A10247056                 |  |
| Price:         | \$5,938,000               |  |
| View:          | Garden view,other<br>view |  |
| Lot Area:      | 458,264 Sqft              |  |
| Status:        | Active                    |  |