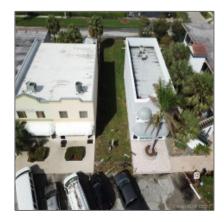

# 821 SE 8th Ave

- Deerfield Beach, Florida 33441

#### **Basic Details**

Property Type: Commercial Land

Listing Type: For Sale

Listing ID: **A10342845** 

Price: \$89,000

View: Garden view, other

view

Lot Area: 1,860 Sqft