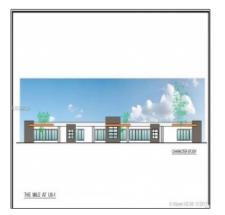

# 20742 S Dixie Hwy

- Miami, Florida 33189

### Basic **Details**

| Property Type:                | Commercial<br>Property        |
|-------------------------------|-------------------------------|
| ✓ Prop Type/Type of Building: | Commercial/residential income |
| Listing Type:                 | For Sale                      |
| Listing ID:                   | A10364533                     |
| Price:                        | \$2,805                       |
| View: G                       | arden view,other<br>view      |
| Year Built:                   | 1959                          |
| Lot Area:                     | 1,530 Sqft                    |
| Status:                       | Active                        |