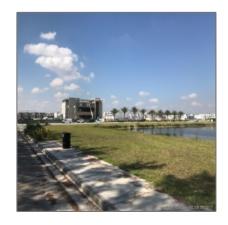

#### **Basic Details**

| Property Type: | <b>Commercial Land</b>    |  |
|----------------|---------------------------|--|
| Listing Type:  | For Sale                  |  |
| Listing ID:    | A10273569                 |  |
| Price:         | \$2,266,110               |  |
| View:          | Garden view,other<br>view |  |
| Lot Area:      | 82,328 Sqft               |  |
| Status:        | Active                    |  |

## Address Map

| State:  County: Miami-Dade County: | FL     |
|------------------------------------|--------|
|                                    |        |
| City:                              | County |
|                                    | Doral  |
| Zipcode:                           |        |