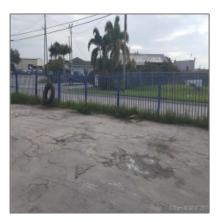

# 10791 NW SOUTH RIVER DR - Medley, Florida 33178

#### Basic **Details**

| Property Type:                   | Commercial<br>Property     |  |
|----------------------------------|----------------------------|--|
| ✓ Prop Type/Type of<br>Building: | Other type                 |  |
| Listing Type:                    | For Sale                   |  |
| Listing ID:                      | A10314609                  |  |
| Price:                           | \$800,000                  |  |
| View: Gar                        | ew: Garden view,other view |  |
| Lot Area:                        | 15,246 Sqft                |  |
| Status:                          | Active                     |  |

### Additional Information

| Area:                  | 20                |  |
|------------------------|-------------------|--|
| Parcel Number:         | 22-20-33-001-0413 |  |
| Tax Year:              | 2015              |  |
| Zoning<br>Information: | 71/IND L          |  |
| Elementary<br>School:  | Coconut grove     |  |