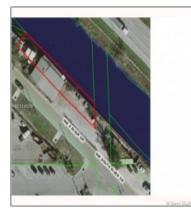

# 10791 NW SOUTH RIVER DR - Medley, Florida 33178

#### Basic **Details**

| Property Type:                   | Commercial<br>Property     |  |
|----------------------------------|----------------------------|--|
| ✓ Prop Type/Type of<br>Building: | Other type                 |  |
| Listing Type:                    | For Sale                   |  |
| Listing ID:                      | A10314609                  |  |
| Price:                           | \$800,000                  |  |
| View: Gar                        | ew: Garden view,other view |  |
| Lot Area:                        | 15,246 Sqft                |  |
| Status:                          | Active                     |  |

## Address Map

| Country: | US                |
|----------|-------------------|
| State:   | FL                |
| County:  | Miami-Dade County |
| City:    | Medley            |
| Zipcode: | 33178             |

### Additional Information

| Area:                  | 20                |  |
|------------------------|-------------------|--|
| Parcel Number:         | 22-20-33-001-0413 |  |
| Tax Year:              | 2015              |  |
| Zoning<br>Information: | 71/IND L          |  |
| Elementary<br>School:  | Coconut grove     |  |