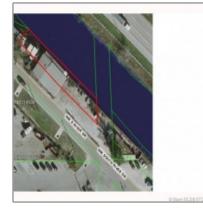

# 10791 NW SOUTH RIVER DR - Medley, Florida 33178

#### Basic **Details**

| Property Type:                   | Commercial<br>Property     |  |
|----------------------------------|----------------------------|--|
| ✓ Prop Type/Type of<br>Building: | Other type                 |  |
| Listing Type:                    | For Sale                   |  |
| Listing ID:                      | A10314609                  |  |
| Price:                           | \$800,000                  |  |
| View: Gar                        | ew: Garden view,other view |  |
| Lot Area:                        | 15,246 Sqft                |  |
| Status:                          | Active                     |  |

## Address Map

| Country: | US                |
|----------|-------------------|
| State:   | FL                |
| County:  | Miami-Dade County |
| City:    | Medley            |
| Zipcode: | 33178             |

### Additional Information

| Area:                  | 20                |  |
|------------------------|-------------------|--|
| Parcel Number:         | 22-20-33-001-0413 |  |
| Tax Year:              | 2015              |  |
| Zoning<br>Information: | 71/IND L          |  |
| Elementary<br>School:  | Coconut grove     |  |