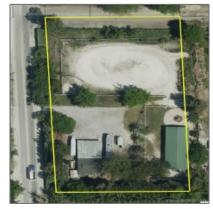

# 15721 NW 122 AVE

- Miami, Florida 33018

### **Basic Details**

Property Type: Commercial Land

Listing Type: For Lease

Listing ID: A2105514

Price: \$1,000,000

View: Garden view,other

view

Lot Area: **75,359 Sqft** 