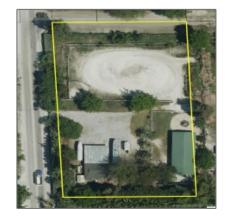

# 15721 NW 122 AVE

- Miami, Florida 33018

### **Basic Details**

Property Type: Commercial Land

Listing Type: For Lease

Listing ID: A2105514

Price: \$1,000,000

View: Garden view,other

view

Lot Area: **75,359 Sqft** 