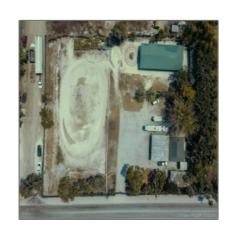

# 15721 NW 122 AVE

- Miami, Florida 33018

### **Basic Details**

Property Type: Commercial Land

Listing Type: For Lease

Listing ID: A2105514

Price: \$1,000,000

View: Garden view,other

view

Lot Area: **75,359 Sqft** 