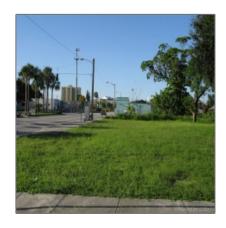

### **Basic Details**

Property Type: Commercial Land

Listing Type: For Sale

Listing ID: A10224780

Price: \$160,000

View: Garden view, other view

Lot Area: 4,165 Sqft

Active

## Address Map

Status:

| Country: | US                       |  |
|----------|--------------------------|--|
| State:   | FL                       |  |
| County:  | <b>Miami-Dade County</b> |  |
| City:    | Miami                    |  |
| Zipcode: | 33142                    |  |
|          |                          |  |