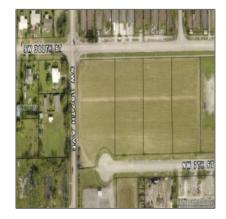

# Campbell Dr & Redland Rd

- Homestead, Florida 33030

## **Basic Details**

Property Type: Commercial Land

Listing Type: For Sale

Listing ID: A10224786

Price: \$1,850,000

View: Garden view,other view

Lot Area: 69,391 Sqft

Active

## Address Map

Status:

| Country: | US                |  |
|----------|-------------------|--|
| State:   | FL                |  |
| County:  | Miami-Dade County |  |
| City:    | Homestead         |  |
| Zipcode: | 33030             |  |
|          |                   |  |