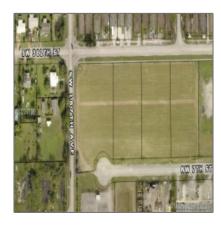

# Campbell Dr & Redland Rd

- Homestead, Florida 33030

## **Basic Details**

Property Type: Commercial Land

Listing Type: For Sale

Listing ID: A10224786

Price: \$1,850,000

View: Garden view,other view

Lot Area: 69,391 Sqft

Active

## Address Map

Status:

| Country: | US                |  |
|----------|-------------------|--|
| State:   | FL                |  |
| County:  | Miami-Dade County |  |
| City:    | Homestead         |  |
| Zipcode: | 33030             |  |
|          |                   |  |