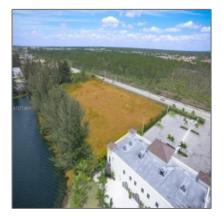

#### Basic Details

| Property Type: | <b>Commercial Land</b>    |
|----------------|---------------------------|
| Listing Type:  | For Sale                  |
| Listing ID:    | A10274801                 |
| Price:         | \$2,800,000               |
| View:          | Garden view,other<br>view |
| Lot Area:      | 95,400 Sqft               |
| Status:        | Active                    |

### Additional Information

| Area:                  | 59                         |
|------------------------|----------------------------|
| Subdivision:           | Battah Lake Office<br>Park |
| Parcel Number:         | 30-59-14-080-0010          |
| Tax Amount:            | \$18,776                   |
| Tax Year:              | 2016                       |
| Zoning<br>Information: | 7700                       |
| Elementary<br>School:  | Coconut grove              |
| Middle School:         | Ponce de leon              |
|                        |                            |