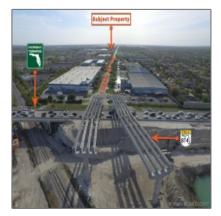

#### Basic Details

| Property Type: | <b>Commercial Land</b>    |
|----------------|---------------------------|
| Listing Type:  | For Sale                  |
| Listing ID:    | A10274801                 |
| Price:         | \$2,800,000               |
| View:          | Garden view,other<br>view |
| Lot Area:      | 95,400 Sqft               |
| Status:        | Active                    |

## Address Map

| Country: | US                |
|----------|-------------------|
| State:   | FL                |
| County:  | Miami-Dade County |
| City:    | Miami             |
| Zipcode: | 33186             |