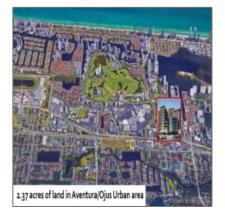

# 19680 W Dixie Hwy

- Miami, Florida 33180

#### Basic Details

| Property Type: | <b>Commercial Land</b>    |
|----------------|---------------------------|
| Listing Type:  | For Sale                  |
| Listing ID:    | A10090512                 |
| Price:         | \$15,990,000              |
| View:          | Garden view,other<br>view |
| Lot Area:      | 103,237 Sqft              |
| Status:        | Active                    |

## Address Map

| Country: | US                |
|----------|-------------------|
| State:   | FL                |
| County:  | Miami-Dade County |
| City:    | Miami             |
| Zipcode: | 33180             |

#### Additional Information

| Area:                  | 22                |
|------------------------|-------------------|
| Subdivision:           | L Toms Rev 02     |
| Parcel Number:         | 30-22-03-005-0050 |
| Tax Amount:            | \$19,771          |
| Tax Year:              | 2015              |
| Zoning<br>Information: | BU-1A             |
| Elementary<br>School:  | Coconut grove     |
| Middle School:         | Ponce de leon     |
|                        |                   |