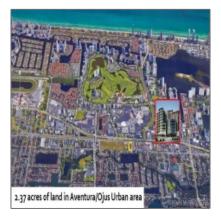

# 19680 W Dixie Hwy

- Miami, Florida 33180

#### Basic Details

| Property Type: | <b>Commercial Land</b>    |
|----------------|---------------------------|
| Listing Type:  | For Sale                  |
| Listing ID:    | A10090512                 |
| Price:         | \$15,990,000              |
| View:          | Garden view,other<br>view |
| Lot Area:      | 103,237 Sqft              |
| Status:        | Active                    |

## Address Map

| Country: | US                |
|----------|-------------------|
| State:   | FL                |
| County:  | Miami-Dade County |
| City:    | Miami             |
| Zipcode: | 33180             |

#### Additional Information

| Area:                  | 22                |
|------------------------|-------------------|
| Subdivision:           | L Toms Rev 02     |
| Parcel Number:         | 30-22-03-005-0050 |
| Tax Amount:            | \$19,771          |
| Tax Year:              | 2015              |
| Zoning<br>Information: | BU-1A             |
| Elementary<br>School:  | Coconut grove     |
| Middle School:         | Ponce de leon     |
|                        |                   |