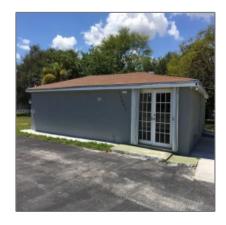

### **Basic Details**

Property Type: Commercial Land

Listing Type: For Sale

Listing ID: A10250163

Price: \$299,000

View: Garden view,other view

Lot Area: 10,205 Sqft

Active

## Address Map

Status:

| Country: | US                       |  |
|----------|--------------------------|--|
| State:   | FL                       |  |
| County:  | <b>Miami-Dade County</b> |  |
| City:    | Opa-Locka                |  |
| Zipcode: | 33054                    |  |
|          |                          |  |

### **Additional Information**

Middle School:

| Area:                  | 31                     |
|------------------------|------------------------|
| Subdivision:           | PLAT NO 1 OPA<br>LOCKA |
| Parcel Number:         | 08-2121-002-0520       |
| Гах Amount:            | \$3,704                |
| Гах Year:              | 2016                   |
| Zoning<br>Information: | 6600                   |
| Elementary<br>School:  | Coconut grove          |