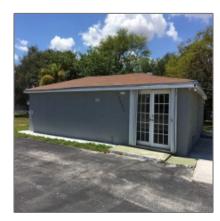

### **Basic Details**

Property Type: Commercial Land

Listing Type: For Sale

Listing ID: A10250163

Price: \$299,000

View: Garden view,other view

Lot Area: 10,205 Sqft

Active

## Address Map

Status:

| Country: | US                       |  |
|----------|--------------------------|--|
| State:   | FL                       |  |
| County:  | <b>Miami-Dade County</b> |  |
| City:    | Opa-Locka                |  |
| Zipcode: | 33054                    |  |
|          |                          |  |

### **Additional Information**

Middle School:

| Area:                  | 31                     |
|------------------------|------------------------|
| Subdivision:           | PLAT NO 1 OPA<br>LOCKA |
| Parcel Number:         | 08-2121-002-0520       |
| Гах Amount:            | \$3,704                |
| Гах Year:              | 2016                   |
| Zoning<br>Information: | 6600                   |
| Elementary<br>School:  | Coconut grove          |